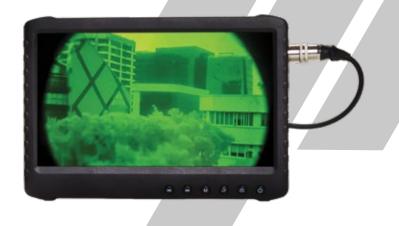

WS NV systems are add-on products, recording directly through the device eyepiece while presenting a live-view image on a monitor.