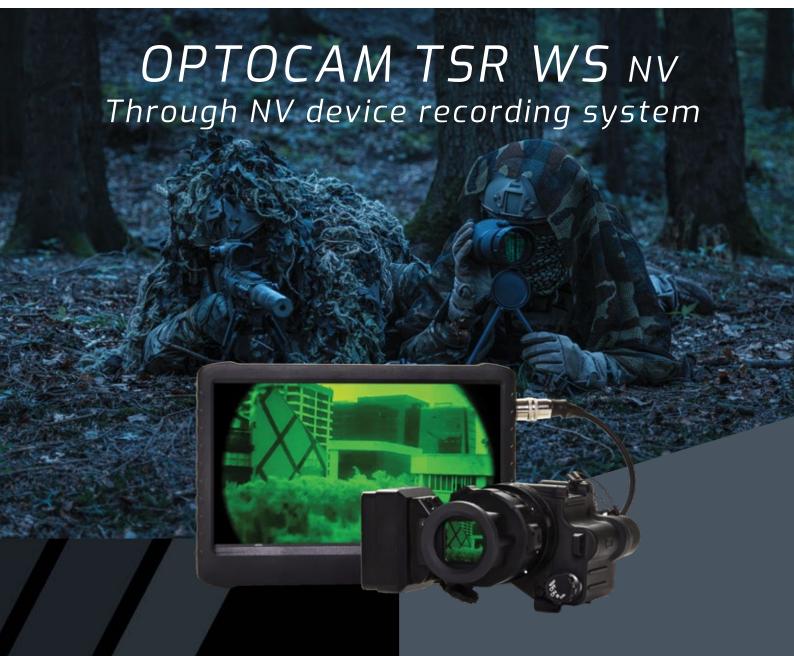

The Optocam TSR WSNV System was developed In collaboration with best special units and LE agencies and it is used by these forces since.

The TSR WSNV systems are being used on the borders for special law enforcement activities, as well training, and spotting missions.

WS NV systems are add-on products, recording directly through the device eyepiece while presenting a live-view image on a monitor.

## OPTOCAM TSR WS NV

Through NV device recording system