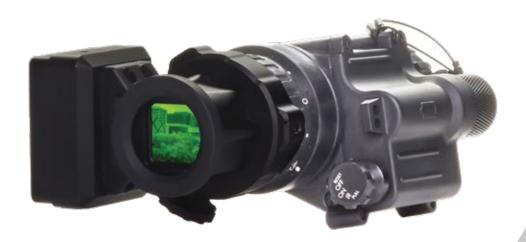

## **KEY FEATURES:**

- Compatibility with various 30mm eye relief night vision devices
- Unified system camera, optics, and DVR
- / Plug & Play
- Power comes directly from the attached DVR screen.
- / Lightweight and compact around 170gr
- TSR has zero effect on scope's field of view and image

WS NV systems are add-on products, recording directly through the device eyepiece while presenting a live-view image on a monitor.

## **SPECIFICATIONS**

CAMERA

**OPERATING VOLTAGE** 

WEIGHT

**DIMENSIONS (LXWXH)** 

COMPATIBILITY

**EYE RELIEF** 

AHD

**MONITOR DEVICE POWER** 

~170 GR

42X75X52MM

**VARIOUS DAY AND NIGHT DEVICES** 

30-32MM

OPTOCAM TSR - SOPHISTICATION & PRECISION